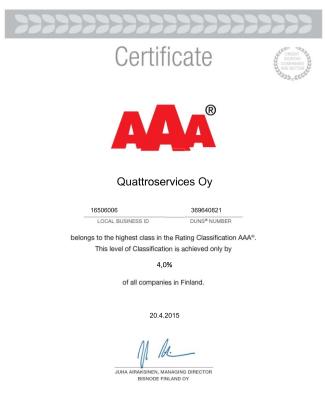

ow                         | 2004      |
| SEIC           | Construction of concrete foundations<br>for offshore platforms,<br>project management |                                    | Nakhodka,<br>Primorsky Region  | 2004      |
| Huhtamäki-Leaf | Production and<br>assembly plant,<br>project management                               |                                    | Moscow                         | 2003      |
| Stockmann      | ZARA-boutique,<br>MEGA hypermarket,<br>Teply Stan                                     | 1.400 m <sup>2</sup>               | Moscow                         | 2003      |
| GM-Autovaz     | Industrial premises<br>and administrative building                                    | 47.400 m <sup>2</sup>              | Tolyatti,<br>Samara Region     | 2002      |







MAINTENANCE SOLUTIONS

### **FINANCIAL STABILITY**